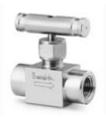

## Integral Bonnet Needle Valves

Part No.

SS-26VF8

**Part Description** 

Stainless Steel Integral Bonnet Needle Valve, 0.73 Cv, 1/2 in. FNPT, Vee Stem

## **Specifications**

| General                              |                                         |
|--------------------------------------|-----------------------------------------|
| Body Material                        | 316 Stainless Steel                     |
| Cleaning Process                     | Standard Cleaning and Packaging (SC-10) |
| Connection 1 Size                    | 1/2 in.                                 |
| Connection 1 Type                    | Female NPT                              |
| Connection 2 Size                    | 1/2 in.                                 |
| Connection 2 Type                    | Female NPT                              |
| eClass (4.1)                         | 37010201                                |
| eClass (5.1.4)                       | 37010201                                |
| eClass (6.0)                         | 37-01-02-03                             |
| eClass (6.1)                         | 37-01-02-03                             |
| Flow Pattern                         | Straight (2-way)                        |
| Handle Color                         | Not Applicable                          |
| Handle Style                         | Stainless Steel Bar                     |
| Lubricant                            | Perf. Polyether/Tung. Disulfide (WL7)   |
| Max Temperature with Pressure Rating | 450°F @ 4130 PSIG /232°C @ 284 BAR      |
| Orifice                              | 0.250 in                                |
| Packing                              | PFA                                     |
| Room Temperature Pressure Rating     | 6000 PSIG @ 100°F /413 BAR @ 37°C       |
| Stem Tip Material                    | 316 Stainless Steel                     |
| Stem Type                            | Vee                                     |
| UNSPSC (10.0)                        | 40141602                                |
| UNSPSC (11.0501)                     | 40141602                                |
| UNSPSC (13.0601)                     | 40141602                                |
| UNSPSC (15.1)                        | 40141602                                |
| UNSPSC (4.03)                        | 40141602                                |
| UNSPSC (SWG01)                       | 40141602                                |
| Valve Material                       | Stainless Steel                         |