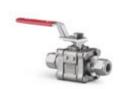

## 3 Piece Process/Instrumentation, 60 Series

Part No.

SS-S63PS8

Part Description:

SS 3-Piece 60 Series Steam Service Ball Valve, PEEK Seats, 1/2 in. Swagelok Tube Fitting

## **Product Specifications**

| General                          |                                    |  |  |
|----------------------------------|------------------------------------|--|--|
| Flow Pattern                     | Straight (2-way)                   |  |  |
| Service Class                    | Steam Service                      |  |  |
| Size                             | 1/2 in. Nominal - 63 Series        |  |  |
| Valve Material                   | Stainless Steel                    |  |  |
| End Connection 1 Size            | 1/2 in                             |  |  |
| End Connection 1 Type            | Swagelok tube fitting              |  |  |
| End Connection 2 Size            | 1/2 in                             |  |  |
| End Connection 2 Type            | Swagelok tube fitting              |  |  |
| Handle Color                     | Yellow                             |  |  |
| Handle Style                     | Lever                              |  |  |
| Approval                         | No Approval                        |  |  |
| Ball/Stem Material               | Stainless Steel                    |  |  |
| Cleaning                         | Swagelok® Standard cleaning SC-10  |  |  |
| Fastener Material                | 316 Stainless Steel                |  |  |
| Flange Seal Material             | Grafoil®                           |  |  |
| ID Tag                           | No                                 |  |  |
| Laser Etch                       | No                                 |  |  |
| Low Dead Space Insert            | No                                 |  |  |
| Lubricant                        | Christo-lube MCG 111 (WL8)         |  |  |
| Packing                          | PEEK                               |  |  |
| Seat Material                    | PEEK                               |  |  |
| Seat Spring Material             | 316 Stainless Steel                |  |  |
| Stem Bearing Material            | PEEK                               |  |  |
| Testing                          | Testing according to WS-22         |  |  |
| Max Temperature Pressure Rating  | 600°F @ 200 PSIG /315°C @ 13.7 BAR |  |  |
| Room Temperature Pressure Rating | 2500 PSIG @ 100°F /172 @ BAR 37°C  |  |  |